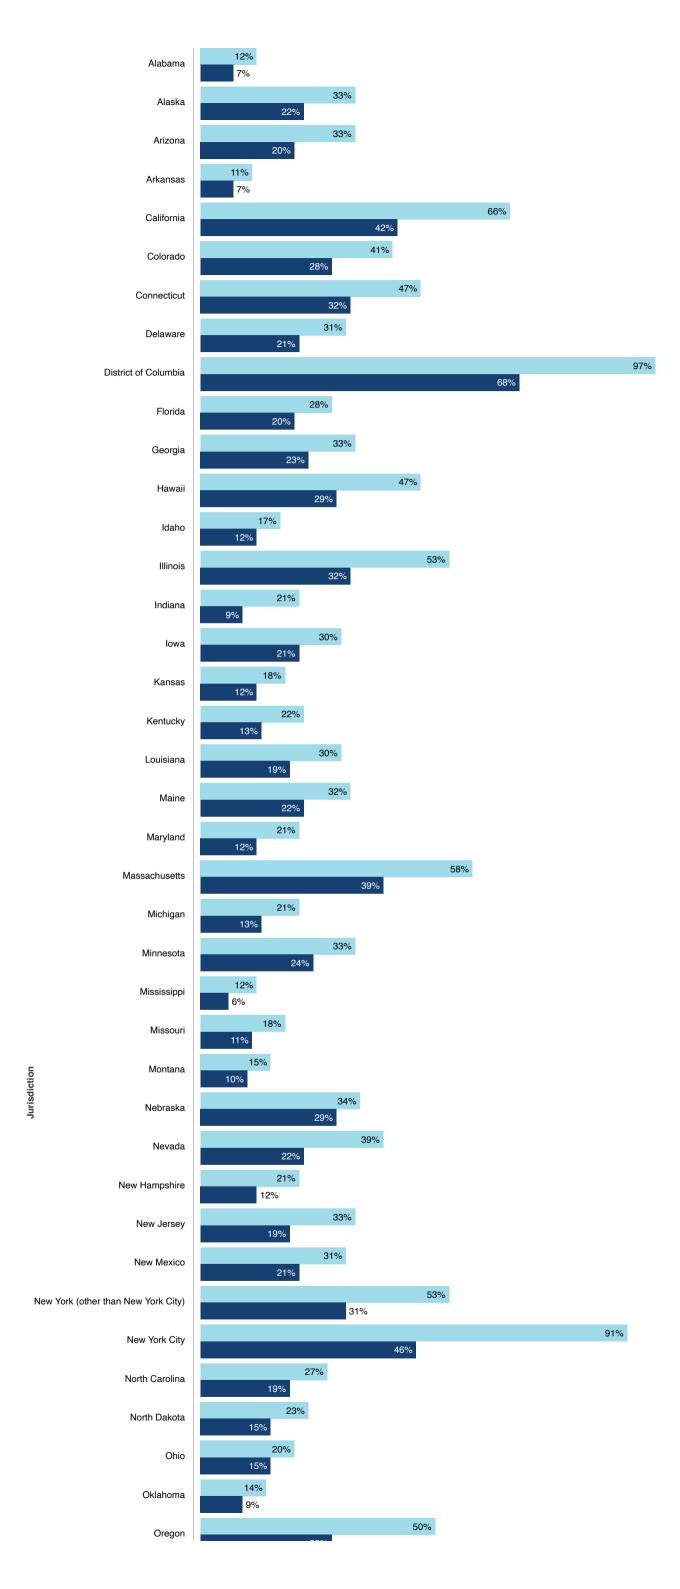

# JYNNEOS Vaccine Coverage by Jurisdiction

Data as of September 26 2023 05:03 PM EDT

Starting in September 2023, the data will be updated once per month.

MMWR, JYNNEOS Vaccination Coverage Among Persons at Risk for Mpox — United States, May 22, 2022–January 31, 2023

The figure on this page shows vaccine coverage by jurisdiction for the estimated population at risk for mpox in people who have had at least one dose and who are fully vaccinated. CDC estimates show that without continued efforts to vaccinate people with the highest risk of mpox exposure, including newly sexually active gay, bisexual, and other men who have sex with men (MSM), a resurgence of mpox will become more likely over time.

### Overview

JYNNEOS vaccine (the vaccine used in the current mpox outbreak) is effective at preventing mpox among people at risk of mpox. According to MMWR, JYNNEOS Vaccination Coverage Among Persons at Risk for Mpox — United States, May 22, 2022–January 31, 2023, although approximately 1.2 million vaccine doses have been administered, only 23% of the population at risk has been fully vaccinated nationally. Vaccine coverage varies widely between jurisdictions. Reasons for coverage variability could include lower vaccine accessibility and awareness, fewer vaccine providers, lower vaccine confidence and demand, and concern about stigma.

Data will be updated once per month after they are reviewed and verified. Updates may be delayed due to delays in reporting (generally due to holidays).

Mpox Vaccine Coverage by Jurisdiction for Population at Risk for Mpox

Search

Numerator/denominator data for each jurisdiction

| Jurisdiction | <b>*</b> | <u> </u> | First<br>Doses % | Fully<br>Vaccinated n | Fully<br>Vaccinated % | ,         |
|--------------|----------|----------|------------------|-----------------------|-----------------------|-----------|
| labama       | 21,354   |          |                  | 2,655                 | 12                    | <br>1,495 |
| Alaska       | 2,292    |          |                  | 750                   | 33                    | 510       |

| Arizona                                                                                                                                                                                                                                                                                                        | 41,472                                                                                                                                                      | 13,682                                                                                                                                     | 33                                                                                                                                                                                                                                                  | 8,249                                                                                                                                                 | 20                                                                  |
|----------------------------------------------------------------------------------------------------------------------------------------------------------------------------------------------------------------------------------------------------------------------------------------------------------------|-------------------------------------------------------------------------------------------------------------------------------------------------------------|--------------------------------------------------------------------------------------------------------------------------------------------|-----------------------------------------------------------------------------------------------------------------------------------------------------------------------------------------------------------------------------------------------------|-------------------------------------------------------------------------------------------------------------------------------------------------------|---------------------------------------------------------------------|
| Arkansas                                                                                                                                                                                                                                                                                                       | 9,987                                                                                                                                                       | 1,049                                                                                                                                      | 11                                                                                                                                                                                                                                                  | 702                                                                                                                                                   | 7                                                                   |
| California                                                                                                                                                                                                                                                                                                     | 294,265                                                                                                                                                     | 194,534                                                                                                                                    | 66                                                                                                                                                                                                                                                  | 122,510                                                                                                                                               | 42                                                                  |
| Colorado                                                                                                                                                                                                                                                                                                       | 37,201                                                                                                                                                      | 15,288                                                                                                                                     | 41                                                                                                                                                                                                                                                  | 10,328                                                                                                                                                | 28                                                                  |
| Connecticut                                                                                                                                                                                                                                                                                                    | 14,332                                                                                                                                                      | 6,688                                                                                                                                      | 47                                                                                                                                                                                                                                                  | 4,562                                                                                                                                                 | 32                                                                  |
| Delaware                                                                                                                                                                                                                                                                                                       | 6,284                                                                                                                                                       | 1,959                                                                                                                                      | 31                                                                                                                                                                                                                                                  | 1,297                                                                                                                                                 | 21                                                                  |
| District of Columbia                                                                                                                                                                                                                                                                                           | 22,325                                                                                                                                                      | 21,585                                                                                                                                     | 97                                                                                                                                                                                                                                                  | 15,174                                                                                                                                                | 68                                                                  |
| Florida                                                                                                                                                                                                                                                                                                        | 199,954                                                                                                                                                     | 55,494                                                                                                                                     | 28                                                                                                                                                                                                                                                  | 39,562                                                                                                                                                | 20                                                                  |
| Georgia                                                                                                                                                                                                                                                                                                        | 83,888                                                                                                                                                      | 27,897                                                                                                                                     | 33                                                                                                                                                                                                                                                  | 19,177                                                                                                                                                | 23                                                                  |
| Hawaii                                                                                                                                                                                                                                                                                                         | 6,607                                                                                                                                                       | 3,137                                                                                                                                      | 47                                                                                                                                                                                                                                                  | 1,930                                                                                                                                                 | 29                                                                  |
| Idaho                                                                                                                                                                                                                                                                                                          | 5,721                                                                                                                                                       | 980                                                                                                                                        | 17                                                                                                                                                                                                                                                  | 690                                                                                                                                                   | 12                                                                  |
| Illinois                                                                                                                                                                                                                                                                                                       | 84,378                                                                                                                                                      | 44,886                                                                                                                                     | 53                                                                                                                                                                                                                                                  | 26,704                                                                                                                                                | 32                                                                  |
| Indiana                                                                                                                                                                                                                                                                                                        | 30,868                                                                                                                                                      | 6,598                                                                                                                                      | 21                                                                                                                                                                                                                                                  | 2,831                                                                                                                                                 | 9                                                                   |
| lowa                                                                                                                                                                                                                                                                                                           | 6,969                                                                                                                                                       | 2,082                                                                                                                                      | 30                                                                                                                                                                                                                                                  | 1,443                                                                                                                                                 | 21                                                                  |
|                                                                                                                                                                                                                                                                                                                |                                                                                                                                                             |                                                                                                                                            |                                                                                                                                                                                                                                                     |                                                                                                                                                       |                                                                     |
| Kansas                                                                                                                                                                                                                                                                                                         | 7,864                                                                                                                                                       | 1,445                                                                                                                                      | 18                                                                                                                                                                                                                                                  | 957                                                                                                                                                   | 12                                                                  |
| Kentucky                                                                                                                                                                                                                                                                                                       | 19,344                                                                                                                                                      | 4,201                                                                                                                                      | 22                                                                                                                                                                                                                                                  | 2,532                                                                                                                                                 | 13                                                                  |
| Louisiana                                                                                                                                                                                                                                                                                                      | 29,193                                                                                                                                                      | 8,874                                                                                                                                      | 30                                                                                                                                                                                                                                                  | 5,621                                                                                                                                                 | 19                                                                  |
| Maine                                                                                                                                                                                                                                                                                                          | 5,160                                                                                                                                                       | 1,648                                                                                                                                      | 32                                                                                                                                                                                                                                                  | 1,123                                                                                                                                                 | 22                                                                  |
| Maryland                                                                                                                                                                                                                                                                                                       | 44,521                                                                                                                                                      | 9,373                                                                                                                                      | 21                                                                                                                                                                                                                                                  | 5,148                                                                                                                                                 | 12                                                                  |
| Massachusetts                                                                                                                                                                                                                                                                                                  | 37,109                                                                                                                                                      | 21,411                                                                                                                                     | 58                                                                                                                                                                                                                                                  | 14,339                                                                                                                                                | 39                                                                  |
| Michigan                                                                                                                                                                                                                                                                                                       | 43,136                                                                                                                                                      | 8,850                                                                                                                                      | 21                                                                                                                                                                                                                                                  | 5,802                                                                                                                                                 | 13                                                                  |
| Minnesota                                                                                                                                                                                                                                                                                                      | 28,108                                                                                                                                                      | 9,301                                                                                                                                      | 33                                                                                                                                                                                                                                                  | 6,836                                                                                                                                                 | 24                                                                  |
| Mississippi                                                                                                                                                                                                                                                                                                    | 11,288                                                                                                                                                      | 1,326                                                                                                                                      | 12                                                                                                                                                                                                                                                  | 723                                                                                                                                                   | 6                                                                   |
| Missouri                                                                                                                                                                                                                                                                                                       | 29,363                                                                                                                                                      | 5,251                                                                                                                                      | 18                                                                                                                                                                                                                                                  | 3,287                                                                                                                                                 | 11                                                                  |
| Montana                                                                                                                                                                                                                                                                                                        | 2,854                                                                                                                                                       | 427                                                                                                                                        | 15                                                                                                                                                                                                                                                  | 298                                                                                                                                                   | 10                                                                  |
| Nebraska                                                                                                                                                                                                                                                                                                       | 3,996                                                                                                                                                       | 1,372                                                                                                                                      | 34                                                                                                                                                                                                                                                  | 1,166                                                                                                                                                 | 29                                                                  |
| Nevada                                                                                                                                                                                                                                                                                                         | 21,468                                                                                                                                                      | 0.200                                                                                                                                      |                                                                                                                                                                                                                                                     |                                                                                                                                                       | 22                                                                  |
|                                                                                                                                                                                                                                                                                                                | 21,406                                                                                                                                                      | 8,380                                                                                                                                      | 39                                                                                                                                                                                                                                                  | 4,657                                                                                                                                                 | 22                                                                  |
| New Hampshire                                                                                                                                                                                                                                                                                                  | 3,940                                                                                                                                                       | 8,380                                                                                                                                      | 39<br>21                                                                                                                                                                                                                                            | 4,657                                                                                                                                                 | 12                                                                  |
|                                                                                                                                                                                                                                                                                                                |                                                                                                                                                             |                                                                                                                                            |                                                                                                                                                                                                                                                     |                                                                                                                                                       |                                                                     |
| New Hampshire                                                                                                                                                                                                                                                                                                  | 3,940                                                                                                                                                       | 828                                                                                                                                        | 21                                                                                                                                                                                                                                                  | 484                                                                                                                                                   | 12                                                                  |
| New Hampshire New Jersey                                                                                                                                                                                                                                                                                       | 3,940<br>43,643                                                                                                                                             | 828<br>14,281                                                                                                                              | 21                                                                                                                                                                                                                                                  | 484<br>8,372                                                                                                                                          | 12<br>19                                                            |
| New Hampshire  New Jersey  New Mexico                                                                                                                                                                                                                                                                          | 3,940<br>43,643<br>10,379                                                                                                                                   | 828<br>14,281<br>3,197                                                                                                                     | 21<br>33<br>31                                                                                                                                                                                                                                      | 484<br>8,372<br>2,163                                                                                                                                 | 12<br>19<br>21                                                      |
| New Hampshire  New Jersey  New Mexico  New York (other than New York City)                                                                                                                                                                                                                                     | 3,940<br>43,643<br>10,379<br>40,769                                                                                                                         | 828<br>14,281<br>3,197<br>21,498                                                                                                           | 21<br>33<br>31<br>53                                                                                                                                                                                                                                | 484<br>8,372<br>2,163<br>12,568                                                                                                                       | 12<br>19<br>21<br>31                                                |
| New Hampshire  New Jersey  New Mexico  New York (other than New York City)  New York City                                                                                                                                                                                                                      | 3,940<br>43,643<br>10,379<br>40,769<br>110,897                                                                                                              | 828<br>14,281<br>3,197<br>21,498<br>100,540                                                                                                | 21<br>33<br>31<br>53<br>91                                                                                                                                                                                                                          | 484<br>8,372<br>2,163<br>12,568<br>51,353                                                                                                             | 12<br>19<br>21<br>31<br>46                                          |
| New Hampshire  New Jersey  New Mexico  New York (other than New York City)  New York City  North Carolina                                                                                                                                                                                                      | 3,940<br>43,643<br>10,379<br>40,769<br>110,897<br>55,827                                                                                                    | 828<br>14,281<br>3,197<br>21,498<br>100,540<br>14,878                                                                                      | 21<br>33<br>31<br>53<br>91<br>27                                                                                                                                                                                                                    | 484<br>8,372<br>2,163<br>12,568<br>51,353<br>10,511                                                                                                   | 12<br>19<br>21<br>31<br>46<br>19                                    |
| New Hampshire  New Jersey  New Mexico  New York (other than New York City)  New York City  North Carolina  North Dakota                                                                                                                                                                                        | 3,940<br>43,643<br>10,379<br>40,769<br>110,897<br>55,827<br>1,816                                                                                           | 828<br>14,281<br>3,197<br>21,498<br>100,540<br>14,878<br>410                                                                               | 21<br>33<br>31<br>53<br>91<br>27<br>23                                                                                                                                                                                                              | 484<br>8,372<br>2,163<br>12,568<br>51,353<br>10,511<br>270                                                                                            | 12<br>19<br>21<br>31<br>46<br>19                                    |
| New Hampshire  New Jersey  New Mexico  New York (other than New York City)  New York City  North Carolina  North Dakota  Ohio                                                                                                                                                                                  | 3,940<br>43,643<br>10,379<br>40,769<br>110,897<br>55,827<br>1,816<br>58,955                                                                                 | 828<br>14,281<br>3,197<br>21,498<br>100,540<br>14,878<br>410<br>11,522                                                                     | 21<br>33<br>31<br>53<br>91<br>27<br>23<br>20                                                                                                                                                                                                        | 484<br>8,372<br>2,163<br>12,568<br>51,353<br>10,511<br>270<br>8,846                                                                                   | 12<br>19<br>21<br>31<br>46<br>19<br>15                              |
| New Hampshire  New Jersey  New Mexico  New York (other than New York City)  New York City  North Carolina  North Dakota  Ohio  Oklahoma                                                                                                                                                                        | 3,940<br>43,643<br>10,379<br>40,769<br>110,897<br>55,827<br>1,816<br>58,955<br>16,451                                                                       | 828<br>14,281<br>3,197<br>21,498<br>100,540<br>14,878<br>410<br>11,522<br>2,288                                                            | 21<br>33<br>31<br>53<br>91<br>27<br>23<br>20<br>14                                                                                                                                                                                                  | 484<br>8,372<br>2,163<br>12,568<br>51,353<br>10,511<br>270<br>8,846<br>1,496                                                                          | 12 19 21 31 46 19 15                                                |
| New Hampshire  New Jersey  New Mexico  New York (other than New York City)  New York City  North Carolina  North Dakota  Ohio  Oklahoma  Oregon                                                                                                                                                                | 3,940 43,643 10,379 40,769 110,897 55,827 1,816 58,955 16,451 26,255                                                                                        | 828<br>14,281<br>3,197<br>21,498<br>100,540<br>14,878<br>410<br>11,522<br>2,288<br>13,193                                                  | 21<br>33<br>31<br>53<br>91<br>27<br>23<br>20<br>14<br>50                                                                                                                                                                                            | 484<br>8,372<br>2,163<br>12,568<br>51,353<br>10,511<br>270<br>8,846<br>1,496<br>7,443                                                                 | 12 19 21 31 46 19 15 15 9 28                                        |
| New Hampshire  New Jersey  New Mexico  New York (other than New York City)  New York City  North Carolina  North Dakota  Ohio  Oklahoma  Oregon  Pennsylvania (other than Philadelphia)                                                                                                                        | 3,940 43,643 10,379 40,769 110,897 55,827 1,816 58,955 16,451 26,255 37,778                                                                                 | 828<br>14,281<br>3,197<br>21,498<br>100,540<br>14,878<br>410<br>11,522<br>2,288<br>13,193<br>10,516                                        | 21 33 31 53 91 27 23 20 14 50 28                                                                                                                                                                                                                    | 484<br>8,372<br>2,163<br>12,568<br>51,353<br>10,511<br>270<br>8,846<br>1,496<br>7,443<br>6,510                                                        | 12 19 21 31 46 19 15 15 17                                          |
| New Hampshire  New Jersey  New Mexico  New York (other than New York City)  New York City  North Carolina  North Dakota  Ohio  Oklahoma  Oregon  Pennsylvania (other than Philadelphia)  Philadelphia                                                                                                          | 3,940 43,643 10,379 40,769 110,897 55,827 1,816 58,955 16,451 26,255 37,778 18,762                                                                          | 828<br>14,281<br>3,197<br>21,498<br>100,540<br>14,878<br>410<br>11,522<br>2,288<br>13,193<br>10,516<br>8,694                               | 21 33 31 53 91 27 23 20 14 50 28 46                                                                                                                                                                                                                 | 484 8,372 2,163 12,568 51,353 10,511 270 8,846 1,496 7,443 6,510 4,579                                                                                | 12 19 21 31 46 19 15 15 17 24                                       |
| New Hampshire  New Jersey  New Mexico  New York (other than New York City)  New York City  North Carolina  North Dakota  Ohio  Oklahoma  Oregon  Pennsylvania (other than Philadelphia)  Philadelphia  Puerto Rico                                                                                             | 3,940 43,643 10,379 40,769 110,897 55,827 1,816 58,955 16,451 26,255 37,778 18,762 16,371                                                                   | 828 14,281 3,197 21,498 100,540 14,878 410 11,522 2,288 13,193 10,516 8,694 3,675                                                          | 21 33 31 53 91 27 23 20 14 50 28 46                                                                                                                                                                                                                 | 484 8,372 2,163 12,568 51,353 10,511 270 8,846 1,496 7,443 6,510 4,579 2,768                                                                          | 12 19 21 31 46 19 15 15 17 24                                       |
| New Hampshire  New Jersey  New Mexico  New York (other than New York City)  New York City  North Carolina  North Dakota  Ohio  Oklahoma  Oregon  Pennsylvania (other than Philadelphia)  Philadelphia  Puerto Rico  Rhode Island                                                                               | 3,940 43,643 10,379 40,769 110,897 55,827 1,816 58,955 16,451 26,255 37,778 18,762 16,371 5,526                                                             | 828<br>14,281<br>3,197<br>21,498<br>100,540<br>14,878<br>410<br>11,522<br>2,288<br>13,193<br>10,516<br>8,694<br>3,675<br>3,400             | 21 33 31 53 91 27 23 20 14 50 28 46 22 62                                                                                                                                                                                                           | 484 8,372 2,163 12,568 51,353 10,511 270 8,846 1,496 7,443 6,510 4,579 2,768 2,535                                                                    | 12 19 21 31 46 19 15 15 9 28 17 24 17                               |
| New Hampshire  New Jersey  New Mexico  New York (other than New York City)  New York City  North Carolina  North Dakota  Ohio  Oklahoma  Oregon  Pennsylvania (other than Philadelphia)  Philadelphia  Puerto Rico  Rhode Island  South Carolina                                                               | 3,940 43,643 10,379 40,769 110,897 55,827 1,816 58,955 16,451 26,255 37,778 18,762 16,371 5,526 22,587                                                      | 828 14,281 3,197 21,498 100,540 14,878 410 11,522 2,288 13,193 10,516 8,694 3,675 3,400 2,775                                              | 21 33 31 53 91 27 23 20 14 50 28 46 22 62 12                                                                                                                                                                                                        | 484 8,372 2,163 12,568 51,353 10,511 270 8,846 1,496 7,443 6,510 4,579 2,768 2,535 1,978                                                              | 12 19 21 31 46 19 15 15 17 24 17 46                                 |
| New Hampshire New Jersey New Mexico New York (other than New York City) New York City North Carolina North Dakota Ohio Oklahoma Oregon Pennsylvania (other than Philadelphia) Philadelphia Puerto Rico Rhode Island South Carolina South Dakota                                                                | 3,940 43,643 10,379 40,769 110,897 55,827 1,816 58,955 16,451 26,255 37,778 18,762 16,371 5,526 22,587 1,320                                                | 828 14,281 3,197 21,498 100,540 14,878 410 11,522 2,288 13,193 10,516 8,694 3,675 3,400 2,775 303                                          | 21 33 31 53 91 27 23 20 14 50 28 46 22 62 12 23                                                                                                                                                                                                     | 484 8,372 2,163 12,568 51,353 10,511 270 8,846 1,496 7,443 6,510 4,579 2,768 2,535 1,978 179                                                          | 12 19 21 31 46 19 15 15 9 28 17 24 17 46 9 14                       |
| New Hampshire New Jersey New Mexico New York (other than New York City) New York City North Carolina North Dakota Ohio Oklahoma Oregon Pennsylvania (other than Philadelphia) Philadelphia Puerto Rico Rhode Island South Carolina South Dakota Tennessee                                                      | 3,940 43,643 10,379 40,769 110,897 55,827 1,816 58,955 16,451 26,255 37,778 18,762 16,371 5,526 22,587 1,320 35,993                                         | 828 14,281 3,197 21,498 100,540 14,878 410 11,522 2,288 13,193 10,516 8,694 3,675 3,400 2,775 303 5,437                                    | 21 33 31 53 91 27 23 20 14 50 28 46 22 62 12 23 15                                                                                                                                                                                                  | 484 8,372 2,163 12,568 51,353 10,511 270 8,846 1,496 7,443 6,510 4,579 2,768 2,535 1,978 179 3,580                                                    | 12 19 21 31 46 19 15 15 15 9 28 17 24 17 46 9 14                    |
| New Hampshire New Jersey New Mexico New York (other than New York City) New York City North Carolina North Dakota Ohio Oklahoma Oregon Pennsylvania (other than Philadelphia) Philadelphia Puerto Rico Rhode Island South Carolina South Dakota Tennessee Texas                                                | 3,940 43,643 10,379 40,769 110,897 55,827 1,816 58,955 16,451 26,255 37,778 18,762 16,371 5,526 22,587 1,320 35,993 201,491                                 | 828 14,281 3,197 21,498 100,540 14,878 410 11,522 2,288 13,193 10,516 8,694 3,675 3,400 2,775 303 5,437 30,452                             | 21 33 31 53 91 27 23 20 14 50 28 46 22 62 12 23 15                                                                                                                                                                                                  | 484 8,372 2,163 12,568 51,353 10,511 270 8,846 1,496 7,443 6,510 4,579 2,768 2,535 1,978 179 3,580 19,129                                             | 12 19 21 31 46 19 15 15 9 28 17 24 17 46 9 14 10                    |
| New Hampshire New Jersey New Mexico New York (other than New York City) New York City North Carolina North Dakota Ohio Oklahoma Oregon Pennsylvania (other than Philadelphia) Philadelphia Puerto Rico Rhode Island South Carolina South Dakota Tennessee Texas Utah                                           | 3,940 43,643 10,379 40,769 110,897 55,827 1,816 58,955 16,451 26,255 37,778 18,762 16,371 5,526 22,587 1,320 35,993 201,491 9,692                           | 828 14,281 3,197 21,498 100,540 14,878 410 11,522 2,288 13,193 10,516 8,694 3,675 3,400 2,775 303 5,437 30,452 4,759                       | 21 33 31 53 91 27 23 20 14 50 28 46 22 62 12 23 15 15 15                                                                                                                                                                                            | 484 8,372 2,163 12,568 51,353 10,511 270 8,846 1,496 7,443 6,510 4,579 2,768 2,535 1,978 179 3,580 19,129 3,359                                       | 12 19 21 31 46 19 15 15 15 9 28 17 24 17 46 9 14 10 9               |
| New Hampshire New Jersey New Mexico New York (other than New York City) New York City North Carolina North Dakota Ohio Oklahoma Oregon Pennsylvania (other than Philadelphia) Philadelphia Puerto Rico Rhode Island South Carolina South Dakota Tennessee Texas Utah                                           | 3,940 43,643 10,379 40,769 110,897 55,827 1,816 58,955 16,451 26,255 37,778 18,762 16,371 5,526 22,587 1,320 35,993 201,491 9,692 1,638                     | 828 14,281 3,197 21,498 100,540 14,878 410 11,522 2,288 13,193 10,516 8,694 3,675 3,400 2,775 303 5,437 30,452 4,759 770                   | 21 33 31 53 91 27 23 20 14 50 28 46 22 62 12 23 15 15 15 49                                                                                                                                                                                         | 484 8,372 2,163 12,568 51,353 10,511 270 8,846 1,496 7,443 6,510 4,579 2,768 2,535 1,978 179 3,580 19,129 3,359 493                                   | 12 19 21 31 46 19 15 15 9 28 17 24 17 46 9 14 10 9 35               |
| New Hampshire New Jersey New Mexico New York (other than New York City) New York City North Carolina North Dakota Ohio Oklahoma Oregon Pennsylvania (other than Philadelphia) Philadelphia Puerto Rico Rhode Island South Carolina South Dakota Tennessee Texas Utah Vermont Virginia                          | 3,940 43,643 10,379 40,769 110,897 55,827 1,816 58,955 16,451 26,255 37,778 18,762 16,371 5,526 22,587 1,320 35,993 201,491 9,692 1,638 48,510              | 828 14,281 3,197 21,498 100,540 14,878 410 11,522 2,288 13,193 10,516 8,694 3,675 3,400 2,775 303 5,437 30,452 4,759 770 13,294            | 21         33         31         53         91         27         23         20         14         50         28         46         22         62         12         23         15         15         49         47         27                      | 484 8,372 2,163 12,568 51,353 10,511 270 8,846 1,496 7,443 6,510 4,579 2,768 2,535 1,978 179 3,580 19,129 3,359 493 9,328                             | 12 19 21 31 46 19 15 15 9 28 17 24 17 46 9 14 10 9 35 30 19         |
| New Hampshire New Jersey New Mexico New York (other than New York City) New York City North Carolina North Dakota Ohio Oklahoma Oregon Pennsylvania (other than Philadelphia) Philadelphia Puerto Rico Rhode Island South Carolina South Dakota Tennessee Texas Utah Vermont Virginia Washington               | 3,940 43,643 10,379 40,769 110,897 55,827 1,816 58,955 16,451 26,255 37,778 18,762 16,371 5,526 22,587 1,320 35,993 201,491 9,692 1,638 48,510 52,104       | 828 14,281 3,197 21,498 100,540 14,878 410 11,522 2,288 13,193 10,516 8,694 3,675 3,400 2,775 303 5,437 30,452 4,759 770 13,294 22,022     | 21         33         31         53         91         27         23         20         14         50         28         46         22         62         12         23         15         15         49         47         27         42           | 484  8,372  2,163  12,568  51,353  10,511  270  8,846  1,496  7,443  6,510  4,579  2,768  2,535  1,978  179  3,580  19,129  3,359  493  9,328  13,701 | 12 19 21 31 46 19 15 15 9 28 17 24 17 46 9 14 10 9 35 30 19         |
| New Hampshire New Jersey New Mexico New York (other than New York City) New York City North Carolina North Dakota Ohio Oklahoma Oregon Pennsylvania (other than Philadelphia) Philadelphia Puerto Rico Rhode Island South Carolina South Dakota Tennessee Texas Utah Vermont Virginia Washington West Virginia | 3,940 43,643 10,379 40,769 110,897 55,827 1,816 58,955 16,451 26,255 37,778 18,762 16,371 5,526 22,587 1,320 35,993 201,491 9,692 1,638 48,510 52,104 6,614 | 828 14,281 3,197 21,498 100,540 14,878 410 11,522 2,288 13,193 10,516 8,694 3,675 3,400 2,775 303 5,437 30,452 4,759 770 13,294 22,022 518 | 21         33         31         53         91         27         23         20         14         50         28         46         22         62         12         23         15         15         49         47         27         42         8 | 484 8,372 2,163 12,568 51,353 10,511 270 8,846 1,496 7,443 6,510 4,579 2,768 2,535 1,978 179 3,580 19,129 3,359 493 9,328 13,701 326                  | 12 19 21 31 46 19 15 15 15 9 28 17 24 17 46 9 14 10 9 35 30 19 26 5 |