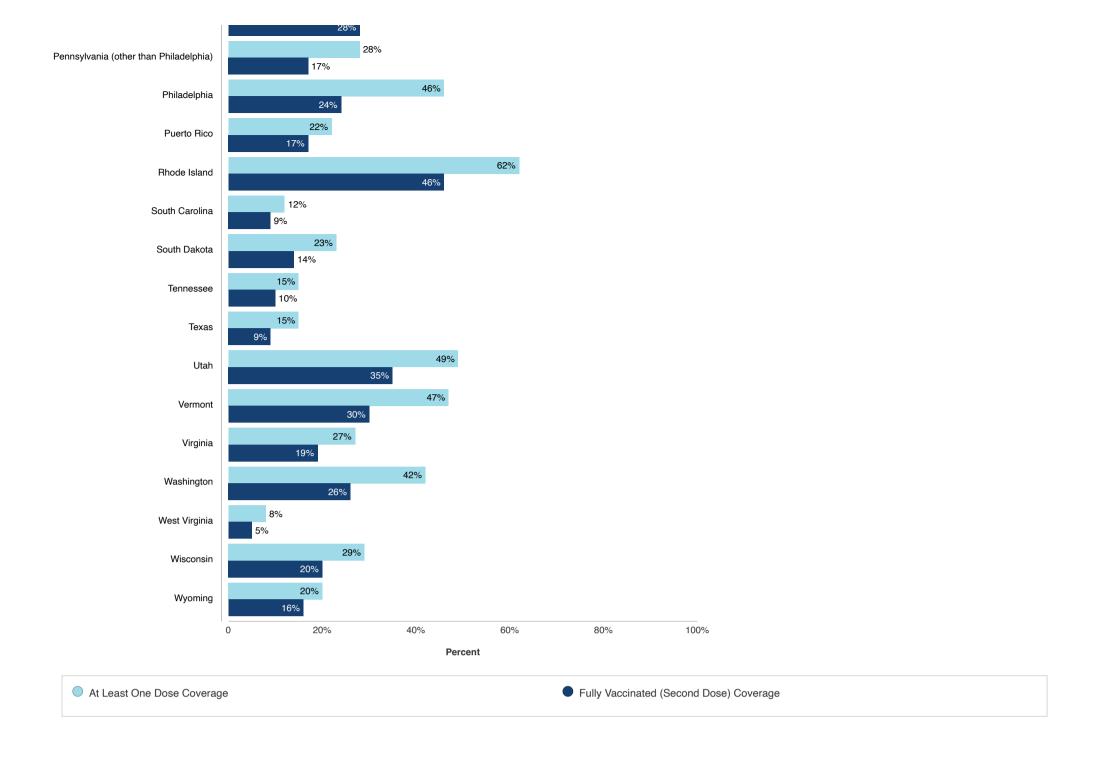

# JYNNEOS Vaccine Coverage by Jurisdiction

Data as of September 26 2023 05:03 PM EDT

Starting in September 2023, the data will be updated once per month.

MMWR, JYNNEOS Vaccination Coverage Among Persons at Risk for Mpox — United States, May 22, 2022–January 31, 2023

The figure on this page shows vaccine coverage by jurisdiction for the estimated population at risk for mpox in people who have had at least one dose and who are fully vaccinated. CDC estimates show that without continued efforts to vaccinate people with the highest risk of mpox exposure, including newly sexually active gay, bisexual, and other men who have sex with men (MSM), a resurgence of mpox will become more likely over time.

### Overview

JYNNEOS vaccine (the vaccine used in the current mpox outbreak) is effective at preventing mpox among people at risk of mpox. According to MMWR, JYNNEOS Vaccination Coverage Among Persons at Risk for Mpox — United States, May 22, 2022–January 31, 2023, although approximately 1.2 million vaccine doses have been administered, only 23% of the population at risk has been fully vaccinated nationally. Vaccine coverage varies widely between jurisdictions. Reasons for coverage variability could include lower vaccine accessibility and awareness, fewer vaccine providers, lower vaccine confidence and demand, and concern about stigma.

Data will be updated once per month after they are reviewed and verified. Updates may be delayed due to delays in reporting (generally due to holidays).

Mpox Vaccine Coverage by Jurisdiction for Population at Risk for Mpox

| Arizona                                                                                                                                                                                                                                                                                                        | 41,472                                                                                                                                                      | 13,682                                                                                                                                     | 33                                                                                                                                                                                                                                                  | 8,249                                                                                                                                                 | 20                                                                  |
|----------------------------------------------------------------------------------------------------------------------------------------------------------------------------------------------------------------------------------------------------------------------------------------------------------------|-------------------------------------------------------------------------------------------------------------------------------------------------------------|--------------------------------------------------------------------------------------------------------------------------------------------|-----------------------------------------------------------------------------------------------------------------------------------------------------------------------------------------------------------------------------------------------------|-------------------------------------------------------------------------------------------------------------------------------------------------------|---------------------------------------------------------------------|
| Arkansas                                                                                                                                                                                                                                                                                                       | 9,987                                                                                                                                                       | 1,049                                                                                                                                      | 11                                                                                                                                                                                                                                                  | 702                                                                                                                                                   | 7                                                                   |
| California                                                                                                                                                                                                                                                                                                     | 294,265                                                                                                                                                     | 194,534                                                                                                                                    | 66                                                                                                                                                                                                                                                  | 122,510                                                                                                                                               | 42                                                                  |
| Colorado                                                                                                                                                                                                                                                                                                       | 37,201                                                                                                                                                      | 15,288                                                                                                                                     | 41                                                                                                                                                                                                                                                  | 10,328                                                                                                                                                | 28                                                                  |
| Connecticut                                                                                                                                                                                                                                                                                                    | 14,332                                                                                                                                                      | 6,688                                                                                                                                      | 47                                                                                                                                                                                                                                                  | 4,562                                                                                                                                                 | 32                                                                  |
| Delaware                                                                                                                                                                                                                                                                                                       | 6,284                                                                                                                                                       | 1,959                                                                                                                                      | 31                                                                                                                                                                                                                                                  | 1,297                                                                                                                                                 | 21                                                                  |
| District of Columbia                                                                                                                                                                                                                                                                                           | 22,325                                                                                                                                                      | 21,585                                                                                                                                     | 97                                                                                                                                                                                                                                                  | 15,174                                                                                                                                                | 68                                                                  |
| Florida                                                                                                                                                                                                                                                                                                        | 199,954                                                                                                                                                     | 55,494                                                                                                                                     | 28                                                                                                                                                                                                                                                  | 39,562                                                                                                                                                | 20                                                                  |
| Georgia                                                                                                                                                                                                                                                                                                        | 83,888                                                                                                                                                      | 27,897                                                                                                                                     | 33                                                                                                                                                                                                                                                  | 19,177                                                                                                                                                | 23                                                                  |
| Hawaii                                                                                                                                                                                                                                                                                                         | 6,607                                                                                                                                                       | 3,137                                                                                                                                      | 47                                                                                                                                                                                                                                                  | 1,930                                                                                                                                                 | 29                                                                  |
| Idaho                                                                                                                                                                                                                                                                                                          | 5,721                                                                                                                                                       | 980                                                                                                                                        | 17                                                                                                                                                                                                                                                  | 690                                                                                                                                                   | 12                                                                  |
| Illinois                                                                                                                                                                                                                                                                                                       | 84,378                                                                                                                                                      | 44,886                                                                                                                                     | 53                                                                                                                                                                                                                                                  | 26,704                                                                                                                                                | 32                                                                  |
| Indiana                                                                                                                                                                                                                                                                                                        | 30,868                                                                                                                                                      | 6,598                                                                                                                                      | 21                                                                                                                                                                                                                                                  | 2,831                                                                                                                                                 | 9                                                                   |
| lowa                                                                                                                                                                                                                                                                                                           | 6,969                                                                                                                                                       | 2,082                                                                                                                                      | 30                                                                                                                                                                                                                                                  | 1,443                                                                                                                                                 | 21                                                                  |
|                                                                                                                                                                                                                                                                                                                |                                                                                                                                                             |                                                                                                                                            |                                                                                                                                                                                                                                                     |                                                                                                                                                       |                                                                     |
| Kansas                                                                                                                                                                                                                                                                                                         | 7,864                                                                                                                                                       | 1,445                                                                                                                                      | 18                                                                                                                                                                                                                                                  | 957                                                                                                                                                   | 12                                                                  |
| Kentucky                                                                                                                                                                                                                                                                                                       | 19,344                                                                                                                                                      | 4,201                                                                                                                                      | 22                                                                                                                                                                                                                                                  | 2,532                                                                                                                                                 | 13                                                                  |
| Louisiana                                                                                                                                                                                                                                                                                                      | 29,193                                                                                                                                                      | 8,874                                                                                                                                      | 30                                                                                                                                                                                                                                                  | 5,621                                                                                                                                                 | 19                                                                  |
| Maine                                                                                                                                                                                                                                                                                                          | 5,160                                                                                                                                                       | 1,648                                                                                                                                      | 32                                                                                                                                                                                                                                                  | 1,123                                                                                                                                                 | 22                                                                  |
| Maryland                                                                                                                                                                                                                                                                                                       | 44,521                                                                                                                                                      | 9,373                                                                                                                                      | 21                                                                                                                                                                                                                                                  | 5,148                                                                                                                                                 | 12                                                                  |
| Massachusetts                                                                                                                                                                                                                                                                                                  | 37,109                                                                                                                                                      | 21,411                                                                                                                                     | 58                                                                                                                                                                                                                                                  | 14,339                                                                                                                                                | 39                                                                  |
| Michigan                                                                                                                                                                                                                                                                                                       | 43,136                                                                                                                                                      | 8,850                                                                                                                                      | 21                                                                                                                                                                                                                                                  | 5,802                                                                                                                                                 | 13                                                                  |
| Minnesota                                                                                                                                                                                                                                                                                                      | 28,108                                                                                                                                                      | 9,301                                                                                                                                      | 33                                                                                                                                                                                                                                                  | 6,836                                                                                                                                                 | 24                                                                  |
| Mississippi                                                                                                                                                                                                                                                                                                    | 11,288                                                                                                                                                      | 1,326                                                                                                                                      | 12                                                                                                                                                                                                                                                  | 723                                                                                                                                                   | 6                                                                   |
| Missouri                                                                                                                                                                                                                                                                                                       | 29,363                                                                                                                                                      | 5,251                                                                                                                                      | 18                                                                                                                                                                                                                                                  | 3,287                                                                                                                                                 | 11                                                                  |
| Montana                                                                                                                                                                                                                                                                                                        | 2,854                                                                                                                                                       | 427                                                                                                                                        | 15                                                                                                                                                                                                                                                  | 298                                                                                                                                                   | 10                                                                  |
| Nebraska                                                                                                                                                                                                                                                                                                       | 3,996                                                                                                                                                       | 1,372                                                                                                                                      | 34                                                                                                                                                                                                                                                  | 1,166                                                                                                                                                 | 29                                                                  |
| Nevada                                                                                                                                                                                                                                                                                                         | 21,468                                                                                                                                                      | 0.200                                                                                                                                      |                                                                                                                                                                                                                                                     |                                                                                                                                                       | 22                                                                  |
|                                                                                                                                                                                                                                                                                                                | 21,406                                                                                                                                                      | 8,380                                                                                                                                      | 39                                                                                                                                                                                                                                                  | 4,657                                                                                                                                                 | 22                                                                  |
| New Hampshire                                                                                                                                                                                                                                                                                                  | 3,940                                                                                                                                                       | 8,380                                                                                                                                      | 39<br>21                                                                                                                                                                                                                                            | 4,657                                                                                                                                                 | 12                                                                  |
|                                                                                                                                                                                                                                                                                                                |                                                                                                                                                             |                                                                                                                                            |                                                                                                                                                                                                                                                     |                                                                                                                                                       |                                                                     |
| New Hampshire                                                                                                                                                                                                                                                                                                  | 3,940                                                                                                                                                       | 828                                                                                                                                        | 21                                                                                                                                                                                                                                                  | 484                                                                                                                                                   | 12                                                                  |
| New Hampshire New Jersey                                                                                                                                                                                                                                                                                       | 3,940<br>43,643                                                                                                                                             | 828<br>14,281                                                                                                                              | 21                                                                                                                                                                                                                                                  | 484<br>8,372                                                                                                                                          | 12<br>19                                                            |
| New Hampshire  New Jersey  New Mexico                                                                                                                                                                                                                                                                          | 3,940<br>43,643<br>10,379                                                                                                                                   | 828<br>14,281<br>3,197                                                                                                                     | 21<br>33<br>31                                                                                                                                                                                                                                      | 484<br>8,372<br>2,163                                                                                                                                 | 12<br>19<br>21                                                      |
| New Hampshire  New Jersey  New Mexico  New York (other than New York City)                                                                                                                                                                                                                                     | 3,940<br>43,643<br>10,379<br>40,769                                                                                                                         | 828<br>14,281<br>3,197<br>21,498                                                                                                           | 21<br>33<br>31<br>53                                                                                                                                                                                                                                | 484<br>8,372<br>2,163<br>12,568                                                                                                                       | 12<br>19<br>21<br>31                                                |
| New Hampshire  New Jersey  New Mexico  New York (other than New York City)  New York City                                                                                                                                                                                                                      | 3,940<br>43,643<br>10,379<br>40,769<br>110,897                                                                                                              | 828<br>14,281<br>3,197<br>21,498<br>100,540                                                                                                | 21<br>33<br>31<br>53<br>91                                                                                                                                                                                                                          | 484<br>8,372<br>2,163<br>12,568<br>51,353                                                                                                             | 12<br>19<br>21<br>31<br>46                                          |
| New Hampshire  New Jersey  New Mexico  New York (other than New York City)  New York City  North Carolina                                                                                                                                                                                                      | 3,940<br>43,643<br>10,379<br>40,769<br>110,897<br>55,827                                                                                                    | 828<br>14,281<br>3,197<br>21,498<br>100,540<br>14,878                                                                                      | 21<br>33<br>31<br>53<br>91<br>27                                                                                                                                                                                                                    | 484<br>8,372<br>2,163<br>12,568<br>51,353<br>10,511                                                                                                   | 12<br>19<br>21<br>31<br>46<br>19                                    |
| New Hampshire  New Jersey  New Mexico  New York (other than New York City)  New York City  North Carolina  North Dakota                                                                                                                                                                                        | 3,940<br>43,643<br>10,379<br>40,769<br>110,897<br>55,827<br>1,816                                                                                           | 828<br>14,281<br>3,197<br>21,498<br>100,540<br>14,878<br>410                                                                               | 21<br>33<br>31<br>53<br>91<br>27<br>23                                                                                                                                                                                                              | 484<br>8,372<br>2,163<br>12,568<br>51,353<br>10,511<br>270                                                                                            | 12<br>19<br>21<br>31<br>46<br>19                                    |
| New Hampshire  New Jersey  New Mexico  New York (other than New York City)  New York City  North Carolina  North Dakota  Ohio                                                                                                                                                                                  | 3,940<br>43,643<br>10,379<br>40,769<br>110,897<br>55,827<br>1,816<br>58,955                                                                                 | 828<br>14,281<br>3,197<br>21,498<br>100,540<br>14,878<br>410<br>11,522                                                                     | 21<br>33<br>31<br>53<br>91<br>27<br>23<br>20                                                                                                                                                                                                        | 484<br>8,372<br>2,163<br>12,568<br>51,353<br>10,511<br>270<br>8,846                                                                                   | 12<br>19<br>21<br>31<br>46<br>19<br>15                              |
| New Hampshire  New Jersey  New Mexico  New York (other than New York City)  New York City  North Carolina  North Dakota  Ohio  Oklahoma                                                                                                                                                                        | 3,940<br>43,643<br>10,379<br>40,769<br>110,897<br>55,827<br>1,816<br>58,955<br>16,451                                                                       | 828<br>14,281<br>3,197<br>21,498<br>100,540<br>14,878<br>410<br>11,522<br>2,288                                                            | 21<br>33<br>31<br>53<br>91<br>27<br>23<br>20<br>14                                                                                                                                                                                                  | 484<br>8,372<br>2,163<br>12,568<br>51,353<br>10,511<br>270<br>8,846<br>1,496                                                                          | 12 19 21 31 46 19 15                                                |
| New Hampshire  New Jersey  New Mexico  New York (other than New York City)  New York City  North Carolina  North Dakota  Ohio  Oklahoma  Oregon                                                                                                                                                                | 3,940 43,643 10,379 40,769 110,897 55,827 1,816 58,955 16,451 26,255                                                                                        | 828<br>14,281<br>3,197<br>21,498<br>100,540<br>14,878<br>410<br>11,522<br>2,288<br>13,193                                                  | 21<br>33<br>31<br>53<br>91<br>27<br>23<br>20<br>14<br>50                                                                                                                                                                                            | 484<br>8,372<br>2,163<br>12,568<br>51,353<br>10,511<br>270<br>8,846<br>1,496<br>7,443                                                                 | 12 19 21 31 46 19 15 15 9 28                                        |
| New Hampshire  New Jersey  New Mexico  New York (other than New York City)  New York City  North Carolina  North Dakota  Ohio  Oklahoma  Oregon  Pennsylvania (other than Philadelphia)                                                                                                                        | 3,940 43,643 10,379 40,769 110,897 55,827 1,816 58,955 16,451 26,255 37,778                                                                                 | 828<br>14,281<br>3,197<br>21,498<br>100,540<br>14,878<br>410<br>11,522<br>2,288<br>13,193<br>10,516                                        | 21 33 31 53 91 27 23 20 14 50 28                                                                                                                                                                                                                    | 484<br>8,372<br>2,163<br>12,568<br>51,353<br>10,511<br>270<br>8,846<br>1,496<br>7,443<br>6,510                                                        | 12 19 21 31 46 19 15 15 17                                          |
| New Hampshire  New Jersey  New Mexico  New York (other than New York City)  New York City  North Carolina  North Dakota  Ohio  Oklahoma  Oregon  Pennsylvania (other than Philadelphia)  Philadelphia                                                                                                          | 3,940 43,643 10,379 40,769 110,897 55,827 1,816 58,955 16,451 26,255 37,778 18,762                                                                          | 828<br>14,281<br>3,197<br>21,498<br>100,540<br>14,878<br>410<br>11,522<br>2,288<br>13,193<br>10,516<br>8,694                               | 21 33 31 53 91 27 23 20 14 50 28 46                                                                                                                                                                                                                 | 484 8,372 2,163 12,568 51,353 10,511 270 8,846 1,496 7,443 6,510 4,579                                                                                | 12 19 21 31 46 19 15 15 17 24                                       |
| New Hampshire  New Jersey  New Mexico  New York (other than New York City)  New York City  North Carolina  North Dakota  Ohio  Oklahoma  Oregon  Pennsylvania (other than Philadelphia)  Philadelphia  Puerto Rico                                                                                             | 3,940 43,643 10,379 40,769 110,897 55,827 1,816 58,955 16,451 26,255 37,778 18,762 16,371                                                                   | 828 14,281 3,197 21,498 100,540 14,878 410 11,522 2,288 13,193 10,516 8,694 3,675                                                          | 21 33 31 53 91 27 23 20 14 50 28 46                                                                                                                                                                                                                 | 484 8,372 2,163 12,568 51,353 10,511 270 8,846 1,496 7,443 6,510 4,579 2,768                                                                          | 12 19 21 31 46 19 15 15 17 24                                       |
| New Hampshire  New Jersey  New Mexico  New York (other than New York City)  New York City  North Carolina  North Dakota  Ohio  Oklahoma  Oregon  Pennsylvania (other than Philadelphia)  Philadelphia  Puerto Rico  Rhode Island                                                                               | 3,940 43,643 10,379 40,769 110,897 55,827 1,816 58,955 16,451 26,255 37,778 18,762 16,371 5,526                                                             | 828<br>14,281<br>3,197<br>21,498<br>100,540<br>14,878<br>410<br>11,522<br>2,288<br>13,193<br>10,516<br>8,694<br>3,675<br>3,400             | 21 33 31 53 91 27 23 20 14 50 28 46 22 62                                                                                                                                                                                                           | 484 8,372 2,163 12,568 51,353 10,511 270 8,846 1,496 7,443 6,510 4,579 2,768 2,535                                                                    | 12 19 21 31 46 19 15 15 9 28 17 24 17                               |
| New Hampshire  New Jersey  New Mexico  New York (other than New York City)  New York City  North Carolina  North Dakota  Ohio  Oklahoma  Oregon  Pennsylvania (other than Philadelphia)  Philadelphia  Puerto Rico  Rhode Island  South Carolina                                                               | 3,940 43,643 10,379 40,769 110,897 55,827 1,816 58,955 16,451 26,255 37,778 18,762 16,371 5,526 22,587                                                      | 828 14,281 3,197 21,498 100,540 14,878 410 11,522 2,288 13,193 10,516 8,694 3,675 3,400 2,775                                              | 21 33 31 53 91 27 23 20 14 50 28 46 22 62 12                                                                                                                                                                                                        | 484 8,372 2,163 12,568 51,353 10,511 270 8,846 1,496 7,443 6,510 4,579 2,768 2,535 1,978                                                              | 12 19 21 31 46 19 15 15 17 24 17 46                                 |
| New Hampshire New Jersey New Mexico New York (other than New York City) New York City North Carolina North Dakota Ohio Oklahoma Oregon Pennsylvania (other than Philadelphia) Philadelphia Puerto Rico Rhode Island South Carolina South Dakota                                                                | 3,940 43,643 10,379 40,769 110,897 55,827 1,816 58,955 16,451 26,255 37,778 18,762 16,371 5,526 22,587 1,320                                                | 828 14,281 3,197 21,498 100,540 14,878 410 11,522 2,288 13,193 10,516 8,694 3,675 3,400 2,775 303                                          | 21 33 31 53 91 27 23 20 14 50 28 46 22 62 12 23                                                                                                                                                                                                     | 484 8,372 2,163 12,568 51,353 10,511 270 8,846 1,496 7,443 6,510 4,579 2,768 2,535 1,978 179                                                          | 12 19 21 31 46 19 15 15 9 28 17 24 17 46 9 14                       |
| New Hampshire New Jersey New Mexico New York (other than New York City) New York City North Carolina North Dakota Ohio Oklahoma Oregon Pennsylvania (other than Philadelphia) Philadelphia Puerto Rico Rhode Island South Carolina South Dakota Tennessee                                                      | 3,940 43,643 10,379 40,769 110,897 55,827 1,816 58,955 16,451 26,255 37,778 18,762 16,371 5,526 22,587 1,320 35,993                                         | 828 14,281 3,197 21,498 100,540 14,878 410 11,522 2,288 13,193 10,516 8,694 3,675 3,400 2,775 303 5,437                                    | 21 33 31 53 91 27 23 20 14 50 28 46 22 62 12 23 15                                                                                                                                                                                                  | 484 8,372 2,163 12,568 51,353 10,511 270 8,846 1,496 7,443 6,510 4,579 2,768 2,535 1,978 179 3,580                                                    | 12 19 21 31 46 19 15 15 15 9 28 17 24 17 46 9 14                    |
| New Hampshire New Jersey New Mexico New York (other than New York City) New York City North Carolina North Dakota Ohio Oklahoma Oregon Pennsylvania (other than Philadelphia) Philadelphia Puerto Rico Rhode Island South Carolina South Dakota Tennessee Texas                                                | 3,940 43,643 10,379 40,769 110,897 55,827 1,816 58,955 16,451 26,255 37,778 18,762 16,371 5,526 22,587 1,320 35,993 201,491                                 | 828 14,281 3,197 21,498 100,540 14,878 410 11,522 2,288 13,193 10,516 8,694 3,675 3,400 2,775 303 5,437 30,452                             | 21 33 31 53 91 27 23 20 14 50 28 46 22 62 12 23 15                                                                                                                                                                                                  | 484 8,372 2,163 12,568 51,353 10,511 270 8,846 1,496 7,443 6,510 4,579 2,768 2,535 1,978 179 3,580 19,129                                             | 12 19 21 31 46 19 15 15 9 28 17 24 17 46 9 14 10                    |
| New Hampshire New Jersey New Mexico New York (other than New York City) New York City North Carolina North Dakota Ohio Oklahoma Oregon Pennsylvania (other than Philadelphia) Philadelphia Puerto Rico Rhode Island South Carolina South Dakota Tennessee Texas Utah                                           | 3,940 43,643 10,379 40,769 110,897 55,827 1,816 58,955 16,451 26,255 37,778 18,762 16,371 5,526 22,587 1,320 35,993 201,491 9,692                           | 828 14,281 3,197 21,498 100,540 14,878 410 11,522 2,288 13,193 10,516 8,694 3,675 3,400 2,775 303 5,437 30,452 4,759                       | 21 33 31 53 91 27 23 20 14 50 28 46 22 62 12 23 15 15 15                                                                                                                                                                                            | 484 8,372 2,163 12,568 51,353 10,511 270 8,846 1,496 7,443 6,510 4,579 2,768 2,535 1,978 179 3,580 19,129 3,359                                       | 12 19 21 31 46 19 15 15 15 9 28 17 24 17 46 9 14 10 9               |
| New Hampshire New Jersey New Mexico New York (other than New York City) New York City North Carolina North Dakota Ohio Oklahoma Oregon Pennsylvania (other than Philadelphia) Philadelphia Puerto Rico Rhode Island South Carolina South Dakota Tennessee Texas Utah                                           | 3,940 43,643 10,379 40,769 110,897 55,827 1,816 58,955 16,451 26,255 37,778 18,762 16,371 5,526 22,587 1,320 35,993 201,491 9,692 1,638                     | 828 14,281 3,197 21,498 100,540 14,878 410 11,522 2,288 13,193 10,516 8,694 3,675 3,400 2,775 303 5,437 30,452 4,759 770                   | 21 33 31 53 91 27 23 20 14 50 28 46 22 62 12 23 15 15 15 49                                                                                                                                                                                         | 484 8,372 2,163 12,568 51,353 10,511 270 8,846 1,496 7,443 6,510 4,579 2,768 2,535 1,978 179 3,580 19,129 3,359 493                                   | 12 19 21 31 46 19 15 15 9 28 17 24 17 46 9 14 10 9 35               |
| New Hampshire New Jersey New Mexico New York (other than New York City) New York City North Carolina North Dakota Ohio Oklahoma Oregon Pennsylvania (other than Philadelphia) Philadelphia Puerto Rico Rhode Island South Carolina South Dakota Tennessee Texas Utah Vermont Virginia                          | 3,940 43,643 10,379 40,769 110,897 55,827 1,816 58,955 16,451 26,255 37,778 18,762 16,371 5,526 22,587 1,320 35,993 201,491 9,692 1,638 48,510              | 828 14,281 3,197 21,498 100,540 14,878 410 11,522 2,288 13,193 10,516 8,694 3,675 3,400 2,775 303 5,437 30,452 4,759 770 13,294            | 21         33         31         53         91         27         23         20         14         50         28         46         22         62         12         23         15         15         49         47         27                      | 484 8,372 2,163 12,568 51,353 10,511 270 8,846 1,496 7,443 6,510 4,579 2,768 2,535 1,978 179 3,580 19,129 3,359 493 9,328                             | 12 19 21 31 46 19 15 15 9 28 17 24 17 46 9 14 10 9 35 30 19         |
| New Hampshire New Jersey New Mexico New York (other than New York City) New York City North Carolina North Dakota Ohio Oklahoma Oregon Pennsylvania (other than Philadelphia) Philadelphia Puerto Rico Rhode Island South Carolina South Dakota Tennessee Texas Utah Vermont Virginia Washington               | 3,940 43,643 10,379 40,769 110,897 55,827 1,816 58,955 16,451 26,255 37,778 18,762 16,371 5,526 22,587 1,320 35,993 201,491 9,692 1,638 48,510 52,104       | 828 14,281 3,197 21,498 100,540 14,878 410 11,522 2,288 13,193 10,516 8,694 3,675 3,400 2,775 303 5,437 30,452 4,759 770 13,294 22,022     | 21         33         31         53         91         27         23         20         14         50         28         46         22         62         12         23         15         15         49         47         27         42           | 484  8,372  2,163  12,568  51,353  10,511  270  8,846  1,496  7,443  6,510  4,579  2,768  2,535  1,978  179  3,580  19,129  3,359  493  9,328  13,701 | 12 19 21 31 46 19 15 15 9 28 17 24 17 46 9 14 10 9 35 30 19         |
| New Hampshire New Jersey New Mexico New York (other than New York City) New York City North Carolina North Dakota Ohio Oklahoma Oregon Pennsylvania (other than Philadelphia) Philadelphia Puerto Rico Rhode Island South Carolina South Dakota Tennessee Texas Utah Vermont Virginia Washington West Virginia | 3,940 43,643 10,379 40,769 110,897 55,827 1,816 58,955 16,451 26,255 37,778 18,762 16,371 5,526 22,587 1,320 35,993 201,491 9,692 1,638 48,510 52,104 6,614 | 828 14,281 3,197 21,498 100,540 14,878 410 11,522 2,288 13,193 10,516 8,694 3,675 3,400 2,775 303 5,437 30,452 4,759 770 13,294 22,022 518 | 21         33         31         53         91         27         23         20         14         50         28         46         22         62         12         23         15         15         49         47         27         42         8 | 484 8,372 2,163 12,568 51,353 10,511 270 8,846 1,496 7,443 6,510 4,579 2,768 2,535 1,978 179 3,580 19,129 3,359 493 9,328 13,701 326                  | 12 19 21 31 46 19 15 15 15 9 28 17 24 17 46 9 14 10 9 35 30 19 26 5 |